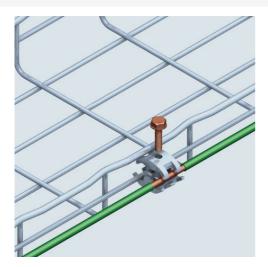

## Cablofil GROUNDING LUG UL/CSA CLAMP [942866]

Part No. 942866

Cablofil Wiremesh Cable Tray concept based upon performance, safety and economy