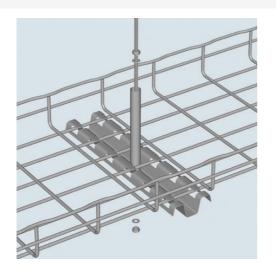

## Cablofil FAS CENTER HANGER-WHITE (6D,,2W,,6L) [944889] Part No. 944889

Cablofil Wiremesh Cable Tray concept based upon performance, safety and economy