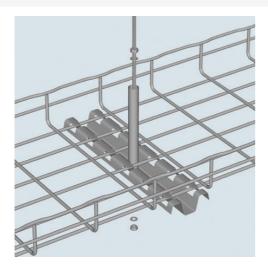

## Cablofil FAS CENTER HANGER-WHITE (6D,,2W,,20L) [944892]

Part No. 944892

Cablofil Wiremesh Cable Tray concept based upon performance, safety and economy

## Features & Benefits

three qualities which make Cablofil Wiremesh Cable Tray system preferred by installers. Cablofil adapts to the most complex configurations, and its structure gives maximum strength for minimum weight. The ease of creating fittings, carried out on site, as well as the wide range of unique and universal accessories gives complete freedom in routing combined with exceptionally fast installation.