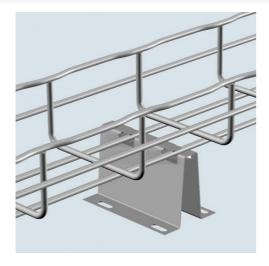

## Cablofil UNDER FLOOR SUPPORT STAND-PAINTED (4H,8W)

Part No. 945154

Cablofil Wiremesh Cable Tray concept based upon performance, safety and economy