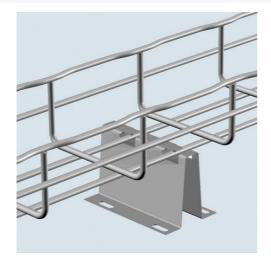

## Cablofil UNDER FLOOR SUPPORT STAND-PAINTED (4H,18W)

Part No. 945156

Cablofil Wiremesh Cable Tray concept based upon performance, safety and economy