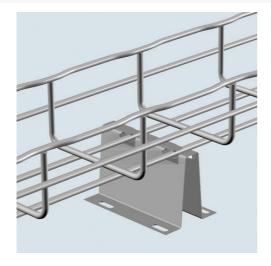

## Cablofil UNDER FLOOR SUPPORT STAND-BLACK (6H,6W)

Part No. 945158

Cablofil Wiremesh Cable Tray concept based upon performance, safety and economy