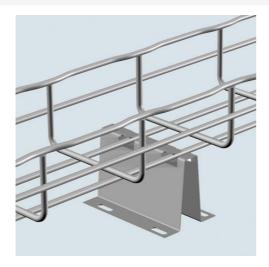

## Cablofil UNDER FLOOR SUPPORT STAND-BLACK (6H,6W)

Part No. 945158

Cablofil Wiremesh Cable Tray concept based upon performance, safety and economy