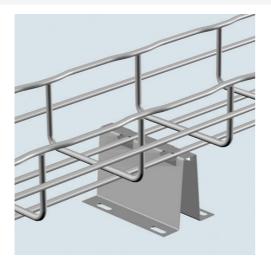

## Cablofil UNDER FLOOR SUPPORT STAND-PAINTED (8D,18W)

Part No. 945161

Cablofil Wiremesh Cable Tray concept based upon performance, safety and economy