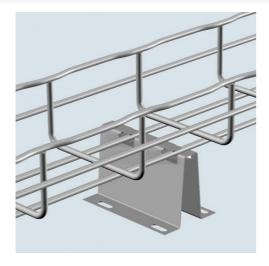

## Cablofil UNDER FLOOR SUPPORT STAND-PAINTED (12D,6W)

Part No. 945163

Cablofil Wiremesh Cable Tray concept based upon performance, safety and economy