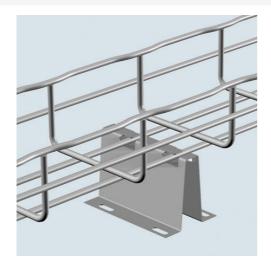

## Cablofil UNDER FLOOR SUPPORT STAND-PAINTED (12D,12W)

Part No. 945167

Cablofil Wiremesh Cable Tray concept based upon performance, safety and economy; three qualities which make Cablofil Wiremesh Cable Tray system preferred by installers. Cablofil adapts to the most complex configurations, and its structure gives maximum strength for minimum weight. The ease of creating fittings, carried out on site, as well as the wide range of unique and universal accessories gives complete freedom in routing combined with exceptionally fast installation.

## Features & Benefits

Raises cable pathway within easy reach of floor openings.

Installs quickly patented FAS locking tabs require no additional hardware to secure tray.

Slotted mounting holes allow for quick attachment to floor deck.

Supports tray independently of raised floor systems.