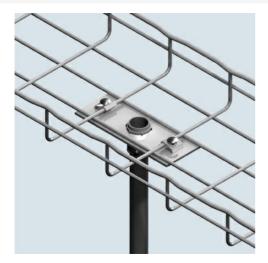

## Cablofil 1 1/4" BOLT-ON CONDUIT CLAMP KIT-HOTDIPPED

Part No. 945190

Cablofil Wiremesh Cable Tray concept based upon performance, safety and economy