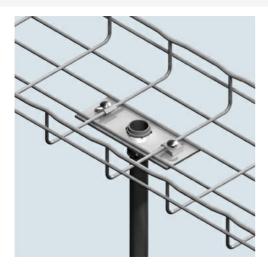

## Cablofil 1 1/4 INCH CONDUIT CLAMP KIT-WHITE (1D,,2W,,5L) [945192] Part No. 945192

Cablofil Wiremesh Cable Tray concept based upon performance, safety and economy