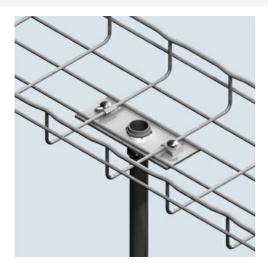

## Cablofil 2" BOLT-ON CONDUIT CLAMP KIT-HOTDIPPED

Part No. 945193

Cablofil Wiremesh Cable Tray concept based upon performance, safety and economy