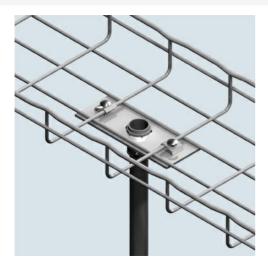

## Cablofil 2 1/2" BOLT-ON CONDUIT CLAMP KIT-HOTDIPPED

Part No. 945196

Cablofil Wiremesh Cable Tray concept based upon performance, safety and economy