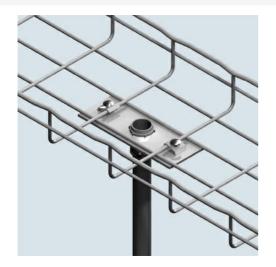

Cablofil **3 1/2" BOLT-ON CONDUIT CLAMP KIT-HOTDIPPED** Part No. 945199

Cablofil Wiremesh Cable Tray concept based upon performance, safety and economy