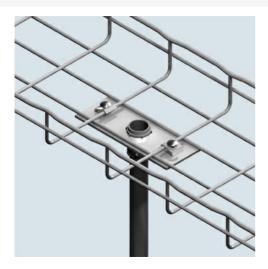

## Cablofil 3 1/2 INCH CONDUIT CLAMP KIT- WHITE (1D,,2W,,5L) [945201] Part No. 945201

Cablofil Wiremesh Cable Tray concept based upon performance, safety and economy