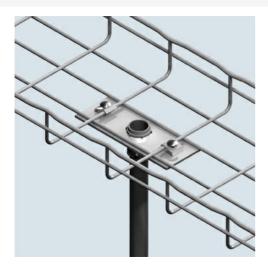

## Cablofil 3" BOLT-ON CONDUIT CLAMP KIT-HOTDIPPED

Part No. 945203

Cablofil Wiremesh Cable Tray concept based upon performance, safety and economy