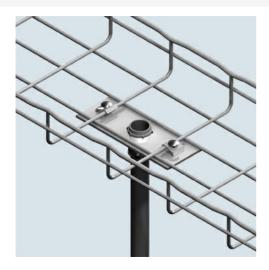

## Cablofil 3 INCH CONDUIT CLAMP KIT - WHITE (1D,,2W,,5L) [945205] Part No. 945205

Cablofil Wiremesh Cable Tray concept based upon performance, safety and economy