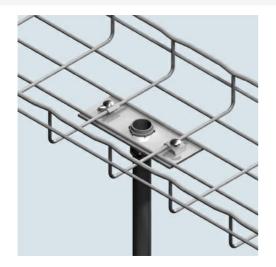

Cablofil **4" BOLT-ON CONDUIT CLAMP KIT-HOTDIPPED** Part No. 945206

Cablofil Wiremesh Cable Tray concept based upon performance, safety and economy