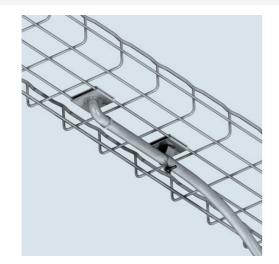

## Cablofil 1/2" EMT FITTING CONDUIT ATTACH (10 PCS) Part No. 945211

Cablofil Wiremesh Cable Tray concept based upon performance, safety and economy; three qualities which make Cablofil Wiremesh Cable Tray system preferred by installers. Cablofil adapts to the most complex configurations, and its structure gives maximum strength for minimum weight. The ease of creating fittings, carried out on site, as well as the wide range of unique and universal accessories gives complete freedom in routing combined with exceptionally fast installation.

## Features & Benefits

| Secures conduit to Cablofil tray.                                         | For Bottom Mounting - works with all Cablofil tray. For Side Mounting - works only with CF 105 and CF 150 tray series. |
|---------------------------------------------------------------------------|------------------------------------------------------------------------------------------------------------------------|
| CE 40 CC attaches 1/2'' to 1-1/4'' conduit diameters.                     | CH Kit secures 1/2'' to 4'' conduit diameters.                                                                         |
| CH Kit includes: two CE 40 washers, one EZ BN 1/4 and one Conduit Hanger. |                                                                                                                        |