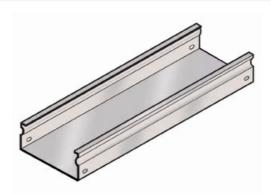

# Cablofil TROUGH - BLACK (2D,8W,120L)

Part No. 960002

Cablofil Fiber Trough utilizes high strength steel components to provide the strength and durability required to manage fiber cabling requirements in the most demanding data center environments.

## Features & Benefits

Strong corrosion resistant steel construction.

Unique Design: allows cover to snap on.

Rolled Edge: for cable protection.

Custom Painted

Italy

18 gage steel (t).