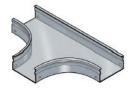

Cablofil TROUGH TEE 2x2 - BLACK Part No. 960058

Cablofil Fiber Trough utilizes high strength steel components to provide the strength and durability required to manage fiber cabling requirements in the most demanding data center environments.

## Features & Benefits

Strong corrosion-resistant steel.

Tool-less, snap on design.

Rolled edge: for cable protection.

18 gage steel.