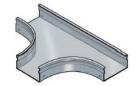

## Cablofil TROUGH TEE 2x8 - BLACK

Part No. 960060





## Features & Benefits

| Strong corrosion-resistant steel.             | Rolled edge: for cable protection.   |
|-----------------------------------------------|--------------------------------------|
| Strong corrocion_recictant cteel              | RAIIAA AAAA: TAR CONIA NEATTIAN      |
| off official control of the constant officer. | Notited edge. for capite protection. |
|                                               |                                      |

Tool-less, snap on design. 18 gage steel.

Yes

## Specifications

## General Info

| Cablofil     | Finish                                     | Custom Painted                                                                                  |
|--------------|--------------------------------------------|-----------------------