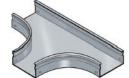

## Cablofil TROUGH TEE 4x4 - BLACK

Part No. 960062

| Features | & | Benefits |
|----------|---|----------|
|          |   |          |

Strong corrosion-resistant steel.

Tool-less, snap on design.

Rolled edge: for cable protection.