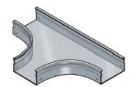

## Cablofil TROUGH TEE 4x12 - BLACK

Part No. 960064

## Features & Benefits

| Strong corrosion- | resistant steel. | Rolled edge: | for cable protection. |
|-------------------|------------------|--------------|-----------------------|
|                   |                  |              |                       |

Tool-less, snap on design. 18 gage steel.

Yes