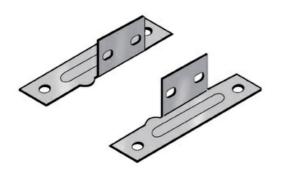

## Cablofil TROUGH CABINET BRACKET 2H- BLACK

Part No. 960158

Cablofil Fiber Trough utilizes high strength steel components to provide the strength and durability required to manage fiber cabling requirements in the most demanding data center environments.

## Features & Benefits

| Hardware included.       |                                | F                 | Rigid steel construction. |  |
|--------------------------|--------------------------------|-------------------|---------------------------|--|
| Provides secure attachme | nts at tray termination points |                   |                           |  |
| Specifications           |                                |                   |                           |  |
| General Info             |                                |                   |                           |  |
| Product Line             | Cablofil                       | Finish            | Custom Painted            |  |
| UPC Number               | 800388243545                   | Country Of Origin | Italy                     |  |
| Dimensions               |                                |                   |                           |  |
| Product Width US         | 5.5 in                         | Product Weight US | 0.32 lb                   |  |
| Product Volume US        | 0.019 cu ft                    | Product Depth US  | 6.0 in                    |  |
| Product Height US        | 1.0 in                         |                   |                           |  |
| Buy American Act Com     | pliance                        |                   |                           |  |
| ВАА                      | Yes                            |                   |                           |  |
| BAA                      | Yes                            |                   |                           |  |