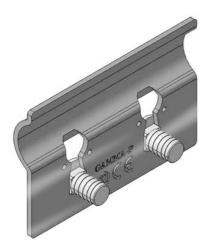

Cablofil Trough FAS Coupler-PAINTED (4H) Part No. 960553

V-Trough cable tray keeps your cables protected and easy to manage. Its high-strength steel construction matches many European OEM specifications and is available in smaller sizes for control and instrumentation cabling. V-Trough is manufactured to exacting standards so that all components fit together perfectly, making installation a snap.

## Features & Benefits

Hardware included. M6x12mm square neck carriage bolt (zinc plated) and M6 serrated flange hex nut (zinc plated).