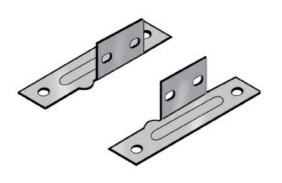

Cablofil FiberTrough Cabinet Bracket-PAINTED Part No. 960569

Cablofil Fiber Trough utilizes high strength steel components to provide the strength and durability required to manage fiber cabling requirements in the most demanding data center environments.

## Features & Benefits

Hardware included.

Rigid steel construction.

Provides secure attachments at tray termination points.