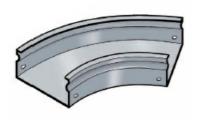

## Cablofil Trough 45 Deg Bnd WHITE (2H, 8W)

Part No. 960610

Cablofil Fiber Trough utilizes high strength steel components to provide the strength and durability required to manage fiber cabling requirements in the most demanding data center environments.

| Features & Benefits                             |              |                                    |                |
|-------------------------------------------------|--------------|------------------------------------|----------------|
| Strong, corrosion resistant steel construction. |              | Rolled edge: for cable protection. |                |
| Unique design: allows covers to snap on.        |              | 18 gage steel.                     |                |
| Specifications                                  |              |                                    |                |
| General Info                                    |              |                                    |                |
| Product Line                                    | Cablofil     | Finish                             | Custom Painted |
| UPC Number                                      | 800388482524 | Country Of Origin                  | Italy          |
| Dimensions                                      |              |                                    |                |
| Product Weight US                               | 1.124 lb     |                                    |                |
| Buy American Act Compliance                     |              |                                    |                |
| ВАА                                             | Yes          |                                    |                |