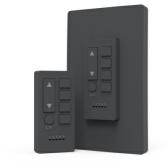

Shading Systems Remote Wall Holder - Wall Plate Part No. 99X0453

The QDR2 Remote Wall Plate has a sleak screwless design and comes in five standard colors. It easily installs to the wall and includes a built-in magnet to conveniently hold a Legrand Shading Systems QDR2 remote in place.

## Features & Benefits

The QDR2 Remote Wall Plate has a sleak screwless design and comes in three standard colors. It easily installs to the wall and includes a built-in magnet to conveniently hold a Legrand Shading Systems QDR2 remote in place.