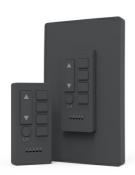

## Shading Systems Remote Wall Holder - Wall Plate

Part No. 99X0453

The QDR2 Remote Wall Plate has a sleak screwless design and comes in five standard colors. It easily installs to the wall and includes a built-in magnet to conveniently hold a Legrand Shading Systems QDR2 remote in place.

## Features & Benefits

The QDR2 Remote Wall Plate has a sleak screwless design and comes in three standard colors. It easily installs to the wall and includes a built-in magnet to conveniently hold a Legrand Shading Systems QDR2 remote in place.