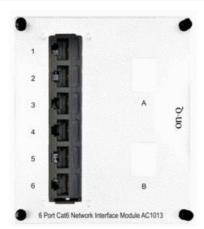

## On-Q 6-Port Cat 6 Network Interface Module

Part No. AC1013

Easily switch an outlet from Voice to Data or from Data to Voice with this Cató Network Interface Module.

## Features & Benefits

Available in two models to meet Cat 5e or Cat 6 specifications

Keystone openings labeled A and B.

Includes two blank keystone openings to add optional RJ45 jack and create an ADO.