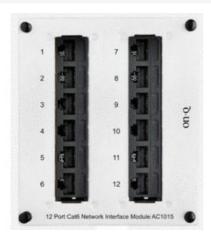

## On-Q 12-Port Cat 6 Network Interface Module

Part No. AC1015

Easily switch an outlet from Voice to Data or from Data to Voice with this Cat 6e Network Interface Module.

## Features & Benefits

Small target mounts discreetly outside of entertainment center using double-sided tape

Connectivity for 12 data network or voice connections.

Provides easily configured interface for any Cat 6 based modules.

Allows home network to be reconfigured with patch panel simplicity.

Comes with 2-bay Bracket for simple mounting in On-Q style enclosure.

Color coded label for easy T568A termination