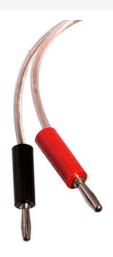

## On-Q Discontinued - Surround Sound Patch Cable, 6 ft

Part No. AC3406V1

This 6-foot pre-made 16 AWG speaker cable with baba plug for home theatrer provides a convenient solution to connect the A/V receiver to the home theater wall plate without stripping wires or installing banana plugs on wire.