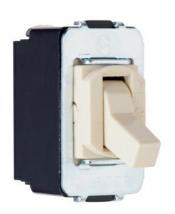

## Pass and Seymour Despard Toggle Switch Screw Terminal 3-Way 20A, Ivory Part No. ACD203I

Special Purpose Devices - Despard Toggle Switch Screw Terminal, 3-Way20A 120/277V