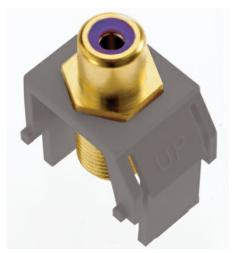

adorne Collection Discontinued - adorne® Subwoofer RCA to F-Connector, Magnesium Part No. ACPRCAFM1

Keystone insert to enable a subwoofer-to-home-theater connection.