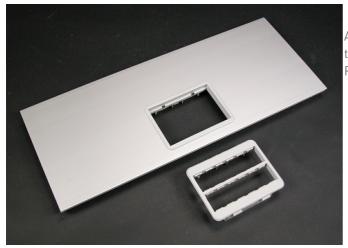

Wiremold AL5200 Large Multi-Channel Raceway Ortronics Cover Plate Part No. AL5256-MABRT

Accepts Ortronics datacom inserts. Supplied with both adapters to accommodate six TracJack devices or three Series II devices. For AL5200 Series Raceway.

## Features & Benefits

Accepts Ortronics datacom inserts. Supplied with both adapters to accommodate six TracJack devices or three Series II devices. For AL5200 Series Raceway.