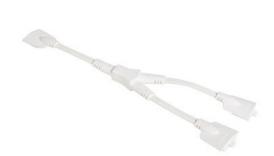

## adorne Collection Discontinued - adorne® T Fitting

Part No. ALSLTW4

Perfect as a power splitter to neatly provide power in different locations while maintaining a clean, finished look. Use the T Cables to take power from an adorne driver into two different directions. Available in white or titanium finish. <code>DDWARNING</code>: This product can expose you to chemicals including DBP, which is known to the State of California to cause birth defects or other reproductive harm. For more information, go to www.P65Warnings.ca.gov

## Features & Benefits

Installs in 30 minutes or less

Splits power from an adorne driver into two different directions

Designed to fit exclusively onto the adorne Modular Track