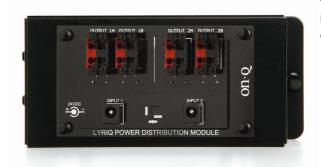

## On-Q Discontinued - lyriQ<sup>™</sup> High Performance Keypad Power Distribution Module Part No. AU1001

The lyriQ High Performance Power Module supports up to four lyriQ High Performance Keypads. It's a single-slot module and features dual power input connections.