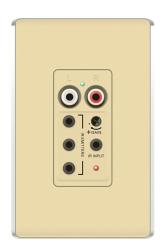

## On-Q **Discontinued - lyriQ™ Flush Mount Single Source Input, Light Almond**Part No. AU1004LA

Distributes high quality audio to multiple locations throughout the home with the similar functionality as the AU7398, plus additional features.