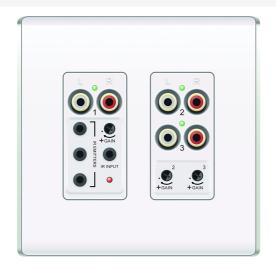

On-Q Discontinued - IyriQ<sup>™</sup> Flush Mount Triple Source Input, White Part No. AU1011WH

This attractive input device is built directly into the wall and is used to quickly and easily connect input devices to be shared throughout the home, such as a home theater system, stereo receiver and an iPod.

## Features & Benefits

Distributes one source of analog audio and a single source of digital audio to multiple For use with the lyriQ Audio locations System