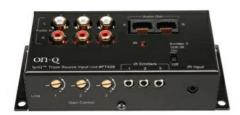

## Discontinued - lyriQ™ Triple Source Input

Part No. AU7428

Distributes three audio sources to multiple locations in the home. The lyriQ Triple Source Input and Four Source, Eight-Zone Distribution Module retrofit with existing lyriQ Audio components to expand a single source system into a multi-source system.