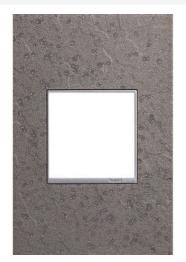

adorne Collection adorne® One-Gang Screwless Wall Plate in Hubbardton Forge® Natural Iron Part No. AWM1G2HFFE4

Hand-forged to pair perfectly with your Natural Iron Hubbardton Forge® lighting fixtures. A 3-Gang Wall Plate, it is perfectly sized to fit any combination of up to three standard-sized adorne devices, or up to six half-sized adorne designer switches and outlets.

## General Info

Includes one Wall Plate and one Steel Frame for mounting the contemporary aesthetic through its screwless design and lowprofile.

> Other Wall Plates from the adorne® Collection are available in extensive range of on-trend colors, materials and cast metals.