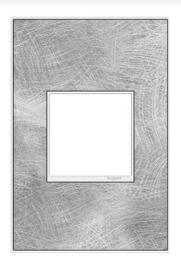

## adorne Collection adorne® Spiraled Stainless One-Gang Screwless Wall Plate Part No. AWM1G2SP4

Sweeping strokes of monochromatic texture make this steel option all the more noteworthy. A 2-Gang Wall Plate, it is perfectly sized to fit any combination of up to two standard-sized adorne devices, or up to four half-sized adorne designer switches and outlets.