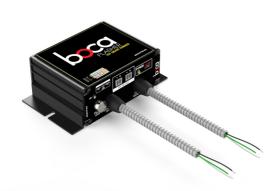

## Wattstopper 0-10V TO PHASE ADAPTIVE CONVERTER

Part No. BF-SDS10V-AST

The BF-SDS10V-AST takes a 0-10V dimming signal and a fixed line voltage input and converts it to a phase-adaptive dimmed output for up to 1300W for a 277V load and 750W for a 120V load. The dimming type used (forward phase or reverse phase) is automatically selected by the BF-SDS10V-AST for optimal dimming performance. The BF-SDS10V-AST has a built-in slotted mounting bracket for surface mounting and is rated for install in plenum spaces

## Features & Benefits

Voltage: 120–277VAC; 60Hz Power: 750W at 120VAC, 1300W at 277VAC

Operating Temperature: -40°F to 140°F (-40°C to 60°C) Weight: 1.7 lbs (0.77 kg)

Mounting: Screws or through-hole hardware via built-in bracket