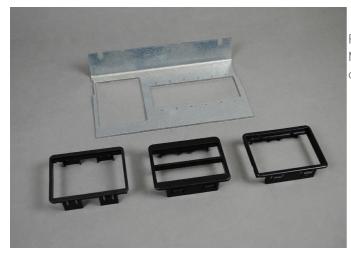

Wiremold AC Series Internal Audio/Video Plate Part No. C8005P-MAAP-6A

For use in AC8105 style box. Accepts six (6)Extron Electronics MAAP Series Devices (Sold Separately) and one (1) CM communication adapter.

## Features & Benefits

For use in AC8105 style box. Accepts six (6)Extron Electronics MAAP Series Devices (Sold Separately) and one (1) CM communication adapter.