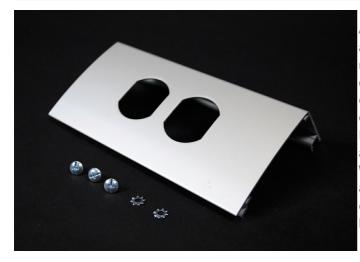

Wiremold ALDS4000 SINGLE CHANNEL DUPLEX DEVICE PLATE Part No. CALDS4047D

ALDS4000 Series<sup>™</sup> Aluminum Raceway provides an aesthetically and functionally superior alternative to existing raceway profiles. ALDS4000 Series Raceway includes a variety of innovative features and fittings that save installation time, cost less to specify, and provide 1/3 more wiring capacity than conventional box-style raceway profiles. ALDS4000 Series Raceway is a dual service aluminum raceway, with twin covers and a built-in divider that provides full isolation of services. With its increased capacity and unique downward-facing activation capabilities, ALDS4000 Series Raceway is ideal for any commercial, institutional, or industrial application requiring a high capacity metal raceway.

## Features & Benefits

For 15A and 20A duplex receptacles, or 106 style data frames.