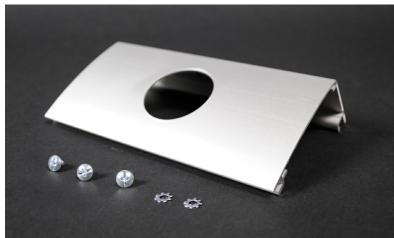

## Wiremold ALDS4000 SINGLE CHANNEL 1.59 DIA. DEVICE PLATE

Part No. CALDS4047F

ALDS4000 Series™ Aluminum Raceway provides an aesthetically and functionally superior alternative to existing raceway profiles. ALDS4000 Series Raceway includes a variety of innovative features and fittings that save installation time, cost less to specify, and provide 1/3 more wiring capacity than conventional box-style raceway profiles. ALDS4000 Series Raceway is a dual service aluminum raceway, with twin covers and a built-in divider that provides full isolation of services. With its increased capacity and unique downward-facing activation capabilities, ALDS4000 Series Raceway is ideal for any commercial, institutional, or industrial application requiring a high capacity metal raceway.

## Features & Benefits

For straight blade and locking receptacles. 1.59" opening.