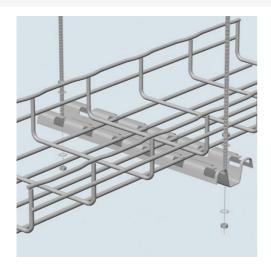

# Cablofil **6W Fast Trapeze Bracket High-Resistance Finish**

Part No. EWS\_CB\_14156

Designed to take the place of traditional strut in a trapeze application. Our FAS Profile system attaches to tray with no nuts or bolts. It is a safer, faster option to install suspended wire mesh cable tray. Can be cut to the length required for installation.

### Features & Benefits

Patented FAS style attachment secures tray without nuts and bolts

For trapeze hung installations, use 4" longer profile than tray width

Maximum threaded rod size is 3/8". For use with larger sizes of threaded rod, Threaded rods, nuts and washers sold bracket holes must be drilled larger.

separately

120W Fast Trapeze Bracket can be cut to the length required for installation.