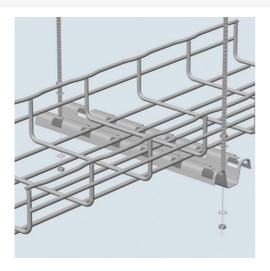

## Cablofil 12W Fast Trapeze Bracket High-Resistance Finish

Part No. EWS\_CB\_14306

Designed to take the place of traditional strut in a trapeze application. Our FAS Profile system attaches to tray with no nuts or bolts. It is a safer, faster option to install suspended wire mesh cable tray. Can be cut to the length required for installation.

## Features & Benefits

Patented FAS style attachment secures tray without nuts and bolts

For trapeze hung installations, use 4" longer profile than tray width

Maximum threaded rod size is 3/8". For use with larger sizes of threaded rod, Threaded rods, nuts and washers sold bracket holes must be drilled larger.

separately

120W Fast Trapeze Bracket can be cut to the length required for installation.